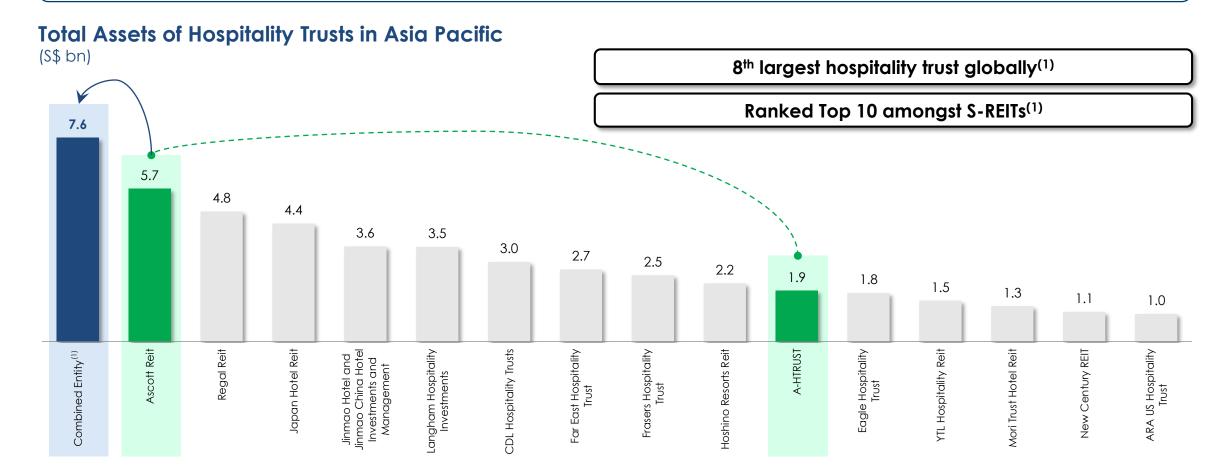

## Proxy Hospitality Trust in Asia Pacific

Consolidate position as the largest hospitality trust in Asia Pacific

### Proxy hospitality trust in Asia Pacific

Consolidates position as the largest hospitality trust in Asia Pacific with total assets of \$\$7.6bn(1)