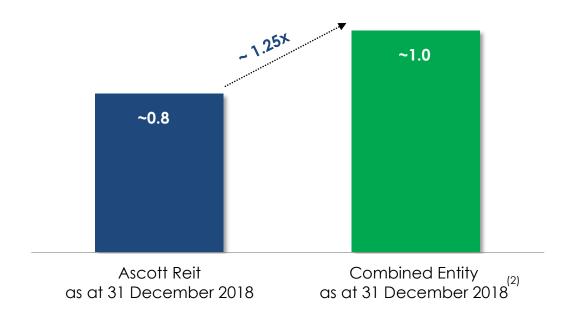

Higher debt headroom, enhancing **financial flexibility** to fund future growth

#### Debt headroom(1)

(S\$ bn)

Pro forma aggregate leverage of **36.9%** represents an available debt headroom of **~\$\$1.0 billion** 