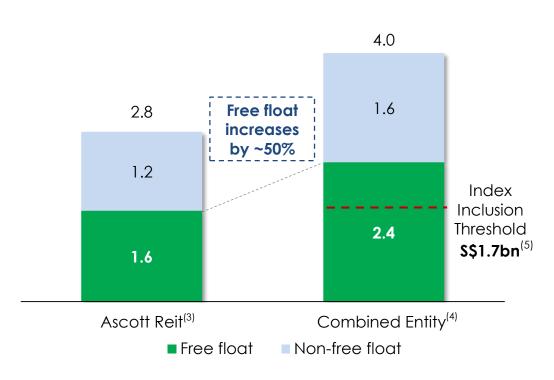

## Proxy Hospitality Trust in Asia Pacific (Cont'd)

- Facilitate inclusion into FTSE EPRA Nareit Developed Index
- Potential positive re-rating, wider investor base and higher trading liquidity

## Free Float and Market Capitalisation (\$\$ bn)

Sources: Bloomberg, Company Filings and FTSE Russell. Market data as at 28 June 2019. Assuming an exchange rate of \$\$1 = U\$\$0.739 as at 28 June 2019.

Notes: (1) Based on the Ascott Reit Group's audited consolidated financial statements for the financial year ended 31 December 2018 ("Ascott Reit FY2018 Financial Statements") and A-HTRUST FY2018/2019 Financial Statements. (2) Developed markets based on FTSE EPRA Nareit classification include Astralia, Belgium, France, Germany, Japan, Korea, Singapore, Spain, The United Kingdom and The United States of America; emerging markets include China, Indonesia, Malaysia, The Philippines and Vietnam. (3) Based on 2,174.8 million Ascott Reit Units at \$\$1.30 for each Ascott Reit-BT Stapled Units (including Consideration Units) at \$\$1.30 for each Ascott Reit-BT Stapled Unit and a free float of approximately 1,846.6 million Ascott Reit-BT Stapled Units under 2019.