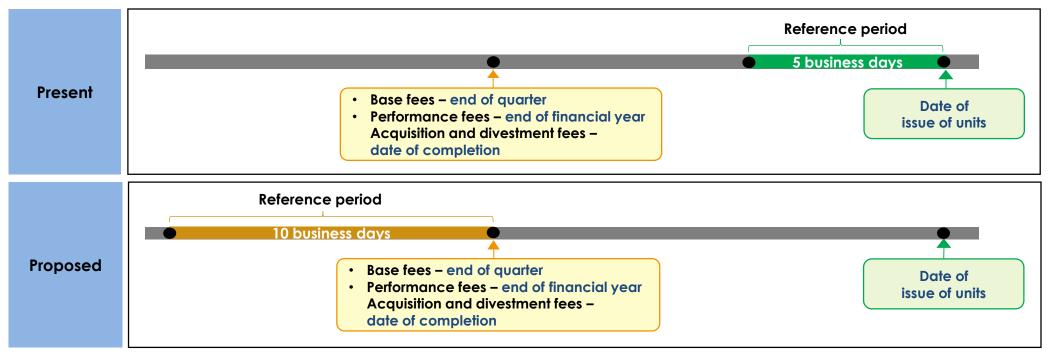

### Reference Period for Unit Issue Price Determination for Payment of Fees

Resolution at the EGM

Proposed amendments to the trust deed constituting Ascott Reit in relation to the reference period for the determination of the price at which to issue units as payment

≥75% votes

of fees

Rationale: To provide certainty over the reference period

Reference period to determine volume weighted average price ("VWAP") for issue of units as payment of fees: