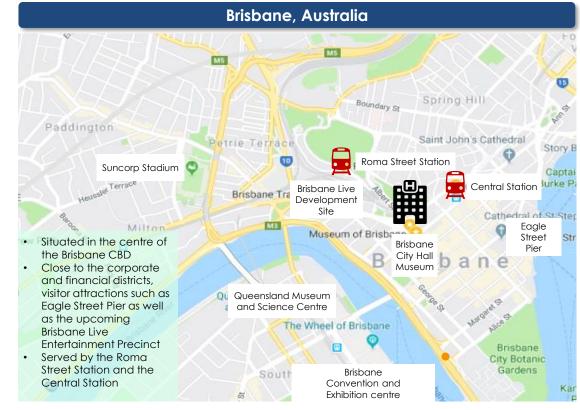

#### **Australia**

6 freehold properties under management contracts 34% of total portfolio value

2.5% **GDP** 2020 forecast

2018 visitor nights