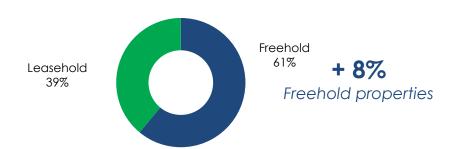

#### Increased freehold component

Portfolio valuation breakdown by freehold and leasehold<sup>(1)</sup>

#### Reduced concentration risk

Gross profit breakdown by geography<sup>(2)</sup>

Notes: (1) Breakdown of the combined portfolio valuation of \$\$6.7 billion, based on the financial position of the Ascott Reit Group and the A-HTRUST Group as at 31 December 2018 and 31 March 2019, respectively. (2) Breakdown of the combined gross profit of \$\$325 million, based on the Ascott Reit FY2018 Financial Statements and the A-HTRUST FY2018/2019 Financial Statements, excluding contributions from the divested China properties. For A-HTRUST, gross profit refers to net property income. (3) MCMGI refers to Management Contracts with Minimum Guaranteed Income. (4) Europe comprises France (10%), the United Kingdom (7%), Germany (5%), Spain (1%) and Belgium (1%); Southeast Asia comprises Singapore (13%). Vietnam (7%), Indonesia (2%), the Philippines (2%) and Malaysia (<1%).