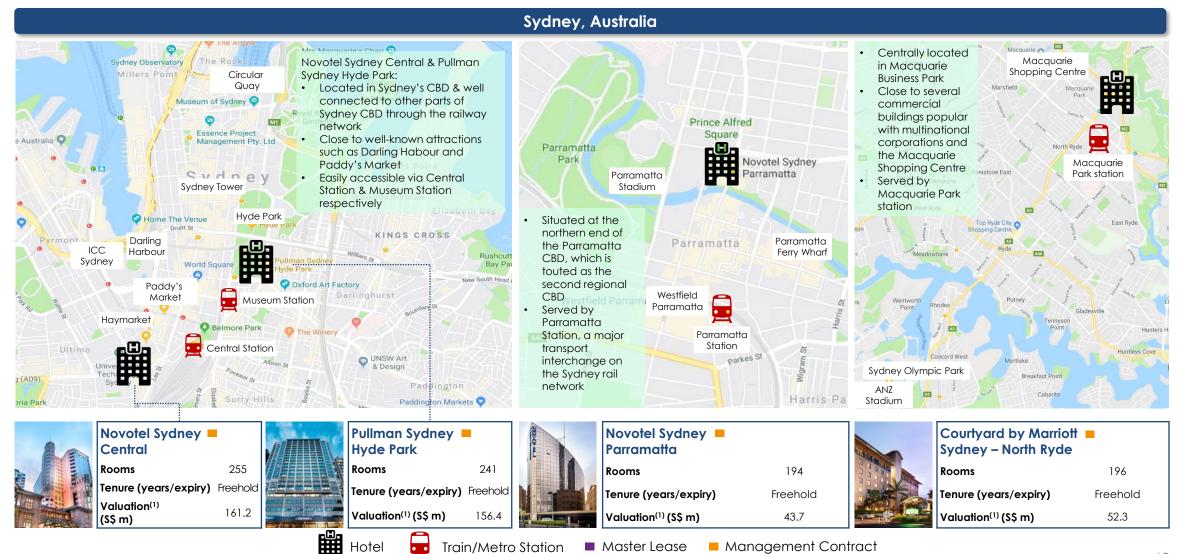

#### **Australia**

6 freehold properties under management contracts 34% of total portfolio value

2.5% **GDP** 2020 forecast

2018 visitor nights

## 2 Enhanced Portfolio (Cont'd)

Novotel

Sheraton

DoubleTree by Hilton

Building a bigger hospitality portfolio

Pullman

Mercure

The Splaisir

Sotetsu Grand Fresa

Park Hotel

Sunroute

Element Hotels

Courtyard by Marriott