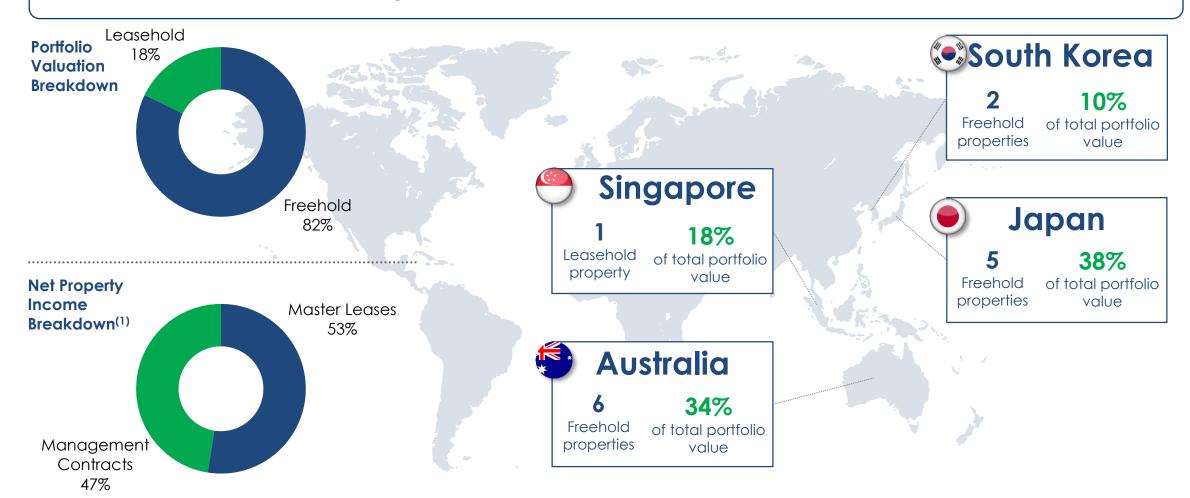

#### Strengthened presence in Asia Pacific

Portfolio valuation breakdown by geography<sup>(1)</sup>

#### Increased freehold component

Portfolio valuation breakdown by freehold and leasehold<sup>(1)</sup>

#### Balance between stable and growth income

Gross profit breakdown by contract type<sup>(2)</sup>

#### Reduced concentration risk

Gross profit breakdown by geography<sup>(2)</sup>

Notes: (1) Breakdown of the combined portfolio valuation of \$\$6.7 billion, based on the financial position of the Ascott Reit Group and the A-HTRUST Group as at 31 December 2018 and 31 March 2019, respectively. (2) Breakdown of the combined gross profit of \$\$325 million, based on the Ascott Reit FY2018 Financial Statements and the A-HTRUST FY2018/2019 Financial Statements, excluding contributions from the divested China properties. For A-HTRUST, gross profit refers to net property income. (3) MCMGI refers to Management Contracts with Minimum Guaranteed Income. (4) Europe comprises France (10%), the United Kingdom (7%), Germany (5%), Spain (1%) and Belgium (1%); Southeast Asia comprises Singapore (13%). Vietnam (7%), Indonesia (2%), the Philippines (2%) and Malaysia (<1%).