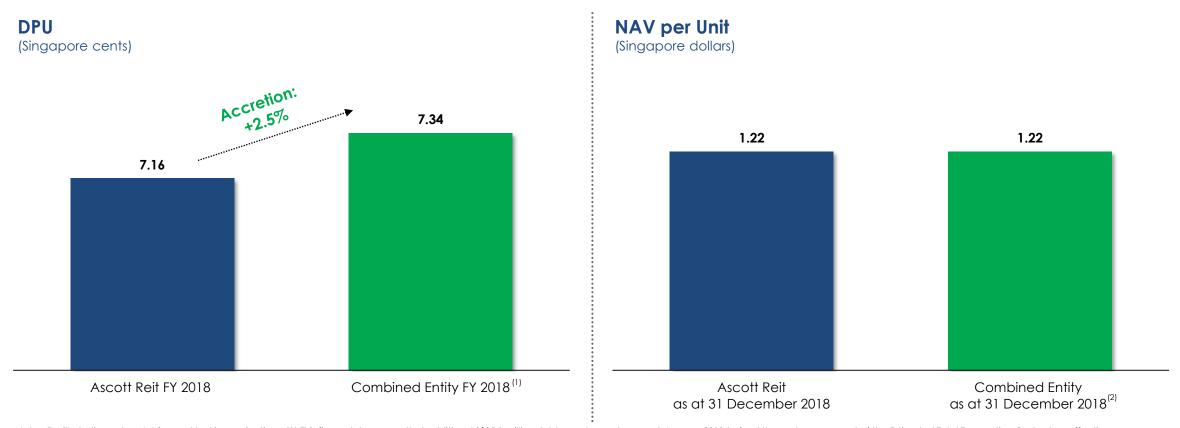

Enhance portfolio diversification and resilience

Stronger financial position to capture the rising hospitality market

DPU accretion to Unitholders...

+2.5%
FY2018 pro
forma DPU

...while being neutral to NAV per Unit<sup>(3)</sup>

Enhanced Portfolio

- Enhance portfolio diversification and resilience
- Strengthen presence in Asia Pacific where business and leisure travel demand is robust

- DPU Accretive to Unitholders
- 2.5% DPU accretion to Ascott Reit Unitholders(1)
- Neutral to NAV per Unit<sup>(2)</sup>

## 3 DPU Accretive to Unitholders

- 2.5% DPU accretion to Ascott Reit Unitholders, on a FY2018 pro forma basis
- Neutral to NAV per Unit

Notes: For illustration only – Not forward looking projections; (1) This figure: (a) assumes that additional \$\$85.1 million debt was drawn down on 1 January 2018 to fund the cash component of the Estimated Total Transaction Costs at an effective interest rate of 3.3% per annum; (b) assumes that 100% of A-HTRUST's distributable income for FY2018/2019, (including \$\$5.1 million of A-HTRUST's distributable income for FY2018/2019, which A-HTRUST had retained for working capital purposes) was distributed in full, and assumes that the \$\$5.1 million was funded by the existing cash balances of Ascott Reit Group; and (c) reflects the issuance of: (i) 902.8 million new Ascott Reit-BT Stapled Units issued at an issue price of \$\$1.30 for each Ascott Reit-BT Stapled Unit as Consideration Units; and (ii) 7.7 million new Ascott Reit-BT Stapled Unit as the Acquisition Fee on 1 January 2018 (being the closing price of an Ascott Reit Unit on 31 December 2017); (2) This figure refers to the adjusted NAV per Unit assuming write-off of premium over NAV and excluding transaction costs and: (a) assumes that additional \$\$85.1 million was drawn down on 31 December 2018 to fund the cash component of the Estimated Total Transaction Costs at an effective interest rate of 3.3% per annum; (b) reflects the issuance of: (i) 902.8 million new Ascott Reit-BT Stapled Units issued at an issue price of \$\$1.30 for each Ascott Reit-BT Stapled Units; and (ii) 8.7 million new Ascott Reit-BT Stapled Units as the Acquisition Fee on 31 December 2018 (being the closing price of an Ascott Reit-BT Unit on 31 December 2018).