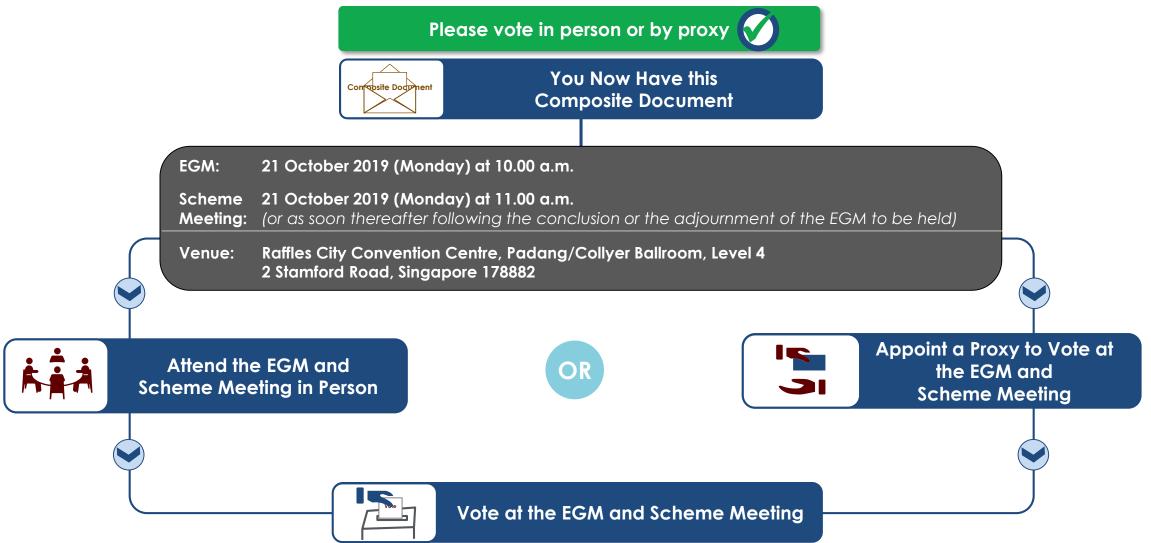

Please vote in person or by proxy

### **Indicative Timeline**

19 October 2019 (Sat)

21 October 2019 (Mon)

#### Last date for lodgment of Proxy Forms

- EGM: 10:00 a.m.
- Scheme Meeting: 11:00 a.m.

#### **EGM** and Scheme Meeting

- EGM: 10:00 a.m.
- Scheme Meeting: 11:00 a.m. or as soon thereafter following the conclusion or adjournment of the EGM to be held