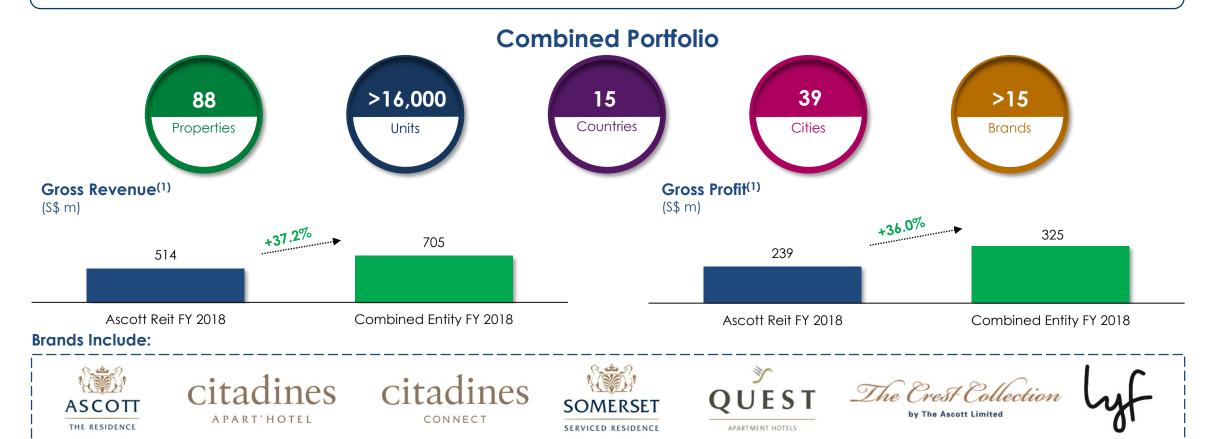

#### **Combined Portfolio**

#### Reduced concentration risk

Gross profit breakdown by geography<sup>(2)</sup>

Notes: (1) Breakdown of the combined portfolio valuation of \$\$6.7 billion, based on the financial position of the Ascott Reit Group and the A-HTRUST Group as at 31 December 2018 and 31 March 2019, respectively. (2) Breakdown of the combined gross profit of \$\$325 million, based on the Ascott Reit FY2018 Financial Statements and the A-HTRUST FY2018/2019 Financial Statements, excluding contributions from the divested China properties. For A-HTRUST, gross profit refers to net property income. (3) MCMGI refers to Management Contracts with Minimum Guaranteed Income. (4) Europe comprises France (10%), the United Kingdom (7%), Germany (5%), Spain (1%) and Belgium (1%); Southeast Asia comprises Singapore (13%). Vietnam (7%), Indonesia (2%), the Philippines (2%) and Malaysia (<1%).