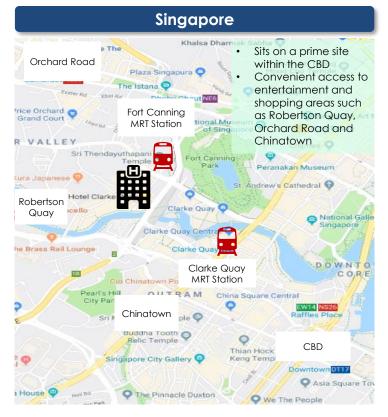

#### Singapore

1 leasehold property under master lease 18% of total portfolio value

1.8% 4 2020 forecast

Singapore 2018 visitor arrivals