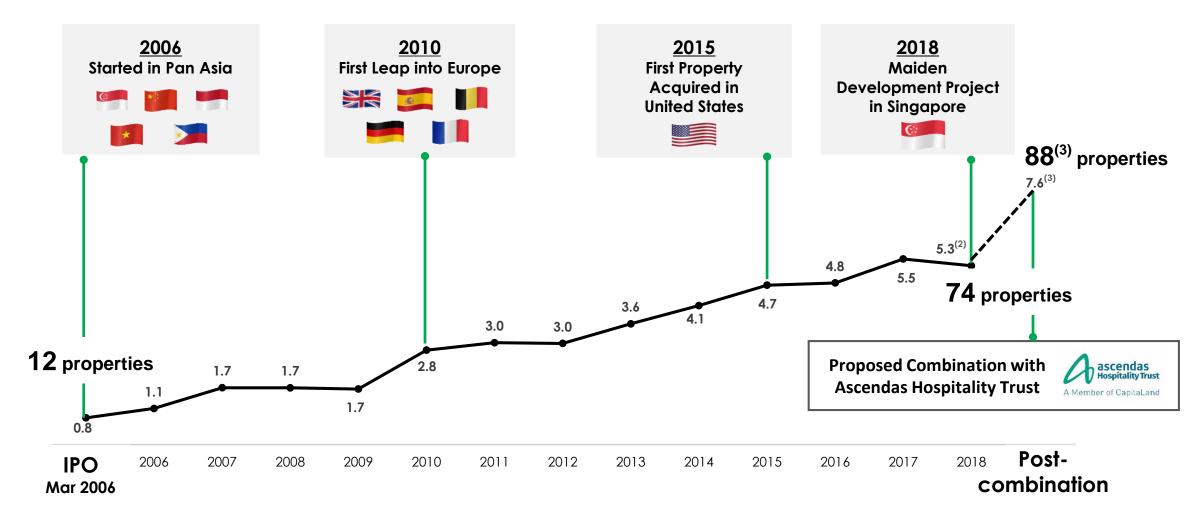

### A Milestone Combination for Ascott Reit

### Proxy hospitality trust in Asia Pacific

Consolidates position as the largest hospitality trust in Asia Pacific with total assets of \$\$7.6bn(1)

### **Facilitate Index inclusion**

with potential positive re-rating and wider investor base

### Portfolio enhancement

Addition of 14 quality and predominantly freehold properties, enhancing portfolio diversification and resilience

DPU accretion to Unitholders

+2.5% FY2018 pro forma DPU

Strong financial position for growth and to capture the rising hospitality market