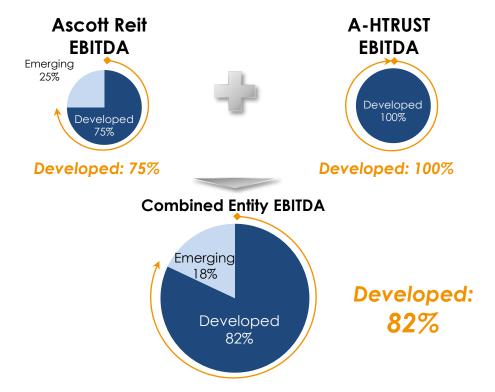

#### EBITDA<sup>(1)</sup> breakdown by market classification<sup>(2)</sup>

Notes: (1) Based on the Ascott Reit Group's audited consolidated financial statements for the financial year ended 31 December 2018 ("Ascott Reit FY2018 Financial Statements") and A-HTRUST FY2018/2019 Financial Statements. (2) Developed markets based on FTSE EPRA Nareit classification include Astralia, Belgium, France, Germany, Japan, Korea, Singapore, Spain, The United Kingdom and The United States of America; emerging markets include China, Indonesia, Malaysia, The Philippines and Vietnam. (3) Based on 2,174.8 million Ascott Reit Units at \$\$1.30 for each Ascott Reit-BT Stapled Units (including Consideration Units) at \$\$1.30 for each Ascott Reit-BT Stapled Unit and a free float of approximately 1,846.6 million Ascott Reit-BT Stapled Units under 2019.