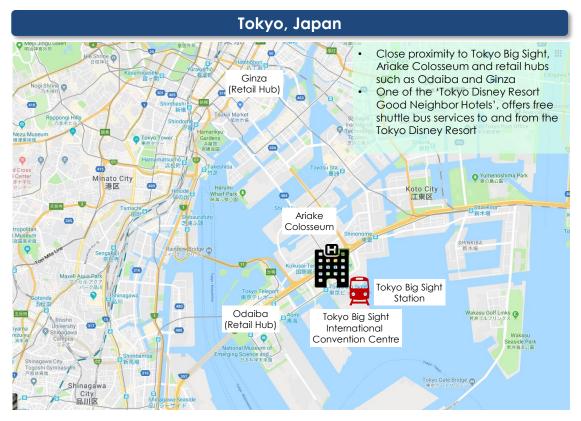

#### Japan

5 freehold properties under master leases 38% of total portfolio value

2018 visitor nights